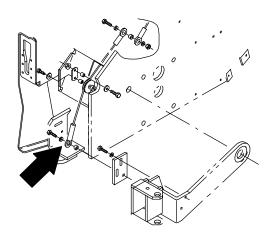

## PREPARATION: (Refer to FIG. 1)

1. Slowly drive the machine to a clean work area.

2. Pull and hold the hopper lift lever in the **Up** position and raise the hopper all the way up.

FOR SAFETY: When using machine, make sure adequate clearance is available before raising hopper.

6. Locate and disconnect the lower end of the side brush lift cable from the side brush arm. Set the mounting hardware aside.

7. Disconnect and remove the lower roller assembly from the machine and lift cable. Discard the old roller assembly.

8. Disconnect and remove the upper roller assembly from the machine and lift cable. Discard the old roller assembly.

9. Mount the new roller (7) to the upper roller assembly location with a hex screw (11), tube (6), sleeve (2), roller plate (1), a flat washer (10) and lock nut (12).