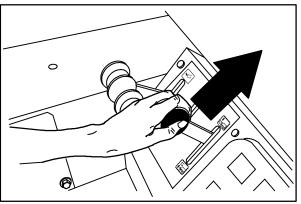

14. Start the engine.

15. Raise the hopper slightly to release the hopper support bar.

08480

16. Put the hopper support bar in the storage clip.

WARNING: Lift arm pinch point.
Stay clear of hopper lift arms.

08590

17. Lower the hopper. Check the side brush lift cable for proper operation

08482

18. Shut the engine off.

FIG. 1 - Side Brush Lift Roller Kit