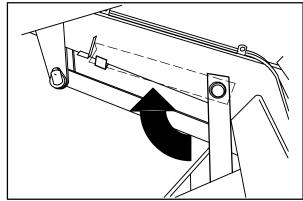

10. Route the lift cable over the new roller (7), and secure in place with hex screw (3), washer (4), sleeve (2) and a hex nut (5).

11. Mount the new roller to the lower roller assembly location with a hex screw (9), washer (10), roller plate (1), sleeve (2) and a tube (6).

12. Route the lift cable over the new roller (7), and secure in place with hex screw (3), washer (4), sleeve (2) and a hex nut (5).

13. Reconnect the lower end of the side brush lift cable to the side brush arm. Tighten all new roller assembly mounting hardware.