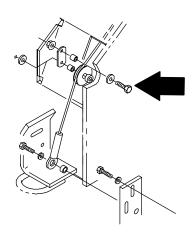

6. Locate and disconnect the lower end of the side brush lift cable from the side brush arm. Set the mounting hardware aside.

7. Disconnect and remove the lower roller assembly from the machine and lift cable. Discard the old roller assembly.

8. Disconnect and remove the upper roller assembly from the machine and lift cable. Discard the old roller assembly.

9. Mount the new roller (7) to the upper roller assembly location with a hex screw (11), tube (6), sleeve (2), roller plate (1), a flat washer (10) and lock nut (12).