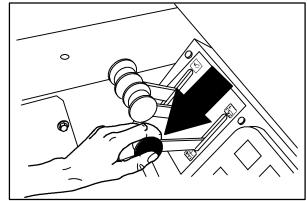

6. Locate and disconnect the lower end of the side brush lift cable from the side brush arm. Set the mounting hardware aside.

7. Disconnect and remove the lower roller assembly from the machine and lift cable. Discard the old roller assembly.

8. Disconnect and remove the upper roller assembly from the machine and lift cable. Discard the old roller assembly.

9. Mount the new roller (7) to the upper roller assembly location with a hex screw (11), tube (6), sleeve (2), roller plate (1), a flat washer (10) and lock nut (12).