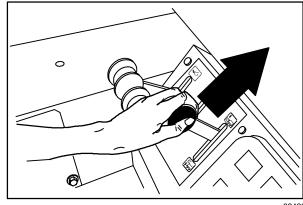

8. Disconnect and remove the upper roller assembly from the machine and lift cable. Discard the old roller assembly.

9. Mount the new roller (7) to the upper roller assembly location with a hex screw (11), tube (6), sleeve (2), roller plate (1), a flat washer (10) and lock nut (12).

10. Route the lift cable over the new roller (7), and secure in place with hex screw (3), washer (4), sleeve (2) and a hex nut (5).

11. Mount the new roller to the lower roller assembly location with a hex screw (9), washer (10), roller plate (1), sleeve (2) and a tube (6).

12. Route the lift cable over the new roller (7), and secure in place with hex screw (3), washer (4), sleeve (2) and a hex nut (5).

13. Reconnect the lower end of the side brush lift cable to the side brush arm. Tighten all new roller assembly mounting hardware.