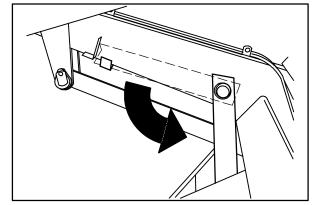

10. Route the lift cable over the new roller (7), and secure in place with hex screw (3), washer (4), sleeve (2) and a hex nut (5).

11. Mount the new roller to the lower roller assembly location with a hex screw (9), washer (10), roller plate (1), sleeve (2) and a tube (6).

12. Route the lift cable over the new roller (7), and secure in place with hex screw (3), washer (4), sleeve (2) and a hex nut (5).

13. Reconnect the lower end of the side brush lift cable to the side brush arm. Tighten all new roller assembly mounting hardware.