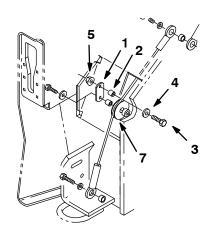

10. Route the lift cable over the new roller (7), and secure in place with hex screw (3), washer (4), sleeve (2) and a hex nut (5).

11. Mount the new roller to the lower roller assembly location with a hex screw (9), washer (10), roller plate (1), sleeve (2) and a tube (6).

12. Route the lift cable over the new roller (7), and secure in place with hex screw (3), washer (4), sleeve (2) and a hex nut (5).

13. Reconnect the lower end of the side brush lift cable to the side brush arm. Tighten all new roller assembly mounting hardware.