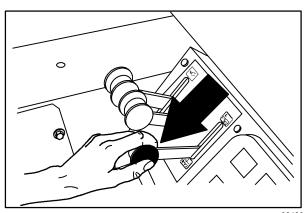

6. Locate and disconnect the lower end of the side brush lift cable from the side brush arm. Set the mounting hardware aside.

7. Disconnect and remove the lower roller assembly from the machine and lift cable. Discard the old roller assembly.

8. Disconnect and remove the upper roller assembly from the machine and lift cable. Discard the old roller assembly.

9. Mount the new roller (7) to the upper roller assembly location with a hex screw (11), tube (6), sleeve (2), roller plate (1), a flat washer (10) and lock nut (12).

10. Route the lift cable over the new roller (7), and secure in place with hex screw (3), washer (4), sleeve (2) and a hex nut (5).

11. Mount the new roller to the lower roller assembly location with a hex screw (9), washer (10), roller plate (1), sleeve (2) and a tube (6).