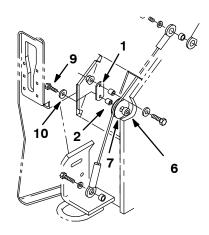

8. Disconnect and remove the upper roller assembly from the machine and lift cable. Discard the old roller assembly.

9. Mount the new roller (7) to the upper roller assembly location with a hex screw (11), tube (6), sleeve (2), roller plate (1), a flat washer (10) and lock nut (12).

10. Route the lift cable over the new roller (7), and secure in place with hex screw (3), washer (4), sleeve (2) and a hex nut (5).

11. Mount the new roller to the lower roller assembly location with a hex screw (9), washer (10), roller plate (1), sleeve (2) and a tube (6).