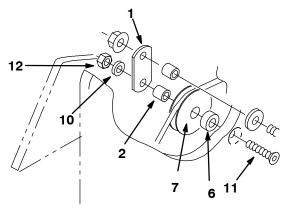

8. Disconnect and remove the upper roller assembly from the machine and lift cable. Discard the old roller assembly.

9. Mount the new roller (7) to the upper roller assembly location with a hex screw (11), tube (6), sleeve (2), roller plate (1), a flat washer (10) and lock nut (12).

10. Route the lift cable over the new roller (7), and secure in place with hex screw (3), washer (4), sleeve (2) and a hex nut (5).

11. Mount the new roller to the lower roller assembly location with a hex screw (9), washer (10), roller plate (1), sleeve (2) and a tube (6).

12. Route the lift cable over the new roller (7), and secure in place with hex screw (3), washer (4), sleeve (2) and a hex nut (5).

13. Reconnect the lower end of the side brush lift cable to the side brush arm. Tighten all new roller assembly mounting hardware.

08590

17. Lower the hopper. Check the side brush lift cable for proper operation

08482

18. Shut the engine off.

FIG. 1 - Side Brush Lift Roller Kit