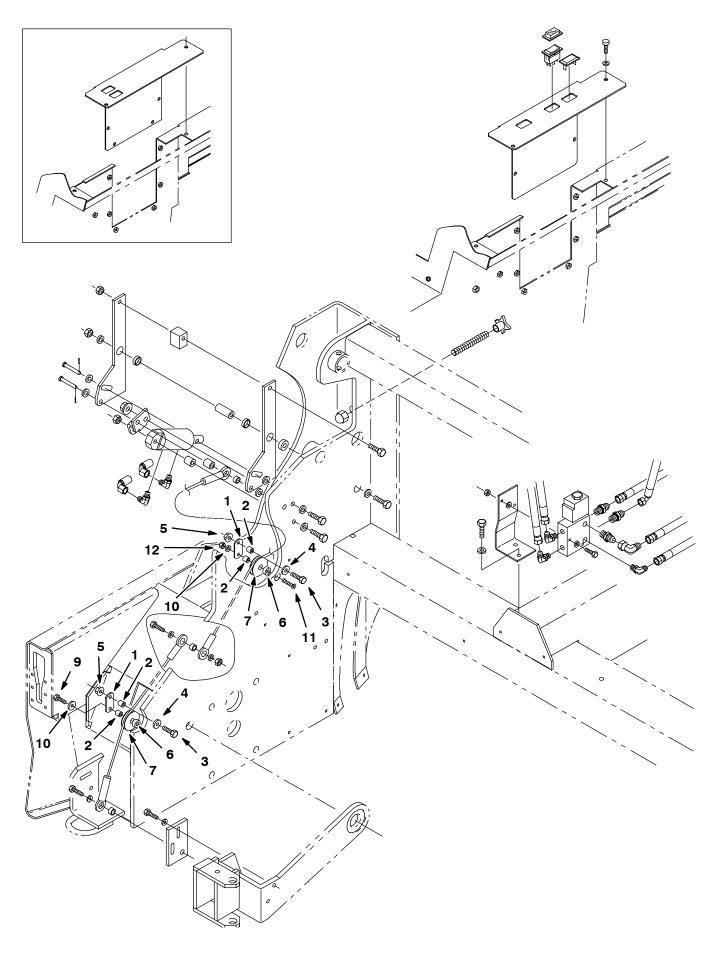

6. Locate and disconnect the lower end of the side brush lift cable from the side brush arm. Set the mounting hardware aside.

7. Disconnect and remove the lower roller assembly from the machine and lift cable. Discard the old roller assembly.

8. Disconnect and remove the upper roller assembly from the machine and lift cable. Discard the old roller assembly.

9. Mount the new roller (7) to the upper roller assembly location with a hex screw (11), tube (6), sleeve (2), roller plate (1), a flat washer (10) and lock nut (12).

10. Route the lift cable over the new roller (7), and secure in place with hex screw (3), washer (4), sleeve (2) and a hex nut (5).

11. Mount the new roller to the lower roller assembly location with a hex screw (9), washer (10), roller plate (1), sleeve (2) and a tube (6).

12. Route the lift cable over the new roller (7), and secure in place with hex screw (3), washer (4), sleeve (2) and a hex nut (5).

13. Reconnect the lower end of the side brush lift cable to the side brush arm. Tighten all new roller assembly mounting hardware.

## **BILL OF MATERIALS FOR SIDE BRUSH LIFT ROLLER KIT 375416**

| Ref. | TENNANT<br>Part No. | Description                        | Qty. |
|------|---------------------|------------------------------------|------|
| 1    | 375415              | Plate, side brush, roller          | 2    |
| 2    | 80395               | Sleeve, 0.50D 0.32B 0.65LSs        | 4    |
| 3    | 76570               | Screw, hex, M08 X 1.25 X 30, 8.8   | 2    |
| 4    | 32492               | Washer, flt, 0.38 STD              | 2    |
| 5    | 07791               | Nut, hex, flng, M08 X 1.25         | 2    |
| 6    | 73737               | Tube, 0.75D 0.38B 0.3L STL         | 2    |
| 7    | 74391               | Pulley assy, cable, 2.0D 0.5B      | 4    |
| 8    | 32491               | Washer, flt, 0.31 STD              | 4    |
| 9    | 41342               | Screw, hex, M08 X 1.25 X 40, 8.8   | 2    |
| 10   | 33924               | Washer, flat, M10, 10.5 X 21 X 2Ss | 2    |
| 11   | 09028               | Screw, hex, M10 X 1.5 X 25, Ss     | 1    |
| 12   | 32715               | Nut, hex, lock, M10 X 1.5, Ss      | 1    |