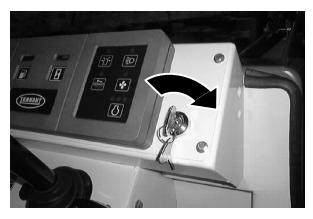

08589

4. Slowly lower the hopper so the support bar rests on the bar stop on the machine frame.

WARNING: Lift arm pinch point. Stay clear of hopper lift arms.

08482

5. Shut the engine off.

FOR SAFETY: Before leaving or servicing machine, stop on level surface and set parking brake. Then turn of machine and remove key.