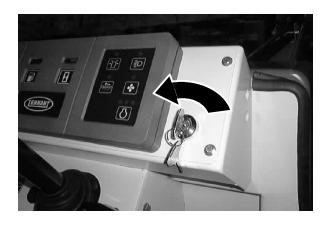

08589

4. Slowly lower the hopper so the support bar rests on the bar stop on the machine frame.

WARNING: Lift arm pinch point. Stay clear of hopper lift arms.

08482

5. Shut the engine off.

FOR SAFETY: Before leaving or servicing machine, stop on level surface and set parking brake. Then turn of machine and remove key.