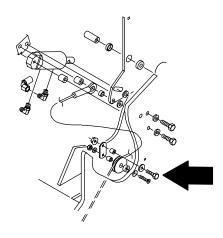

8. Disconnect and remove the upper roller assembly from the machine and lift cable. Discard the old roller assembly.

9. Mount the new roller (7) to the upper roller assembly location with a hex screw (11), tube (6), sleeve (2), roller plate (1), a flat washer (10) and lock nut (12).

10. Route the lift cable over the new roller (7), and secure in place with hex screw (3), washer (4), sleeve (2) and a hex nut (5).

11. Mount the new roller to the lower roller assembly location with a hex screw (9), washer (10), roller plate (1), sleeve (2) and a tube (6).

12. Route the lift cable over the new roller (7), and secure in place with hex screw (3), washer (4), sleeve (2) and a hex nut (5).

13. Reconnect the lower end of the side brush lift cable to the side brush arm. Tighten all new roller assembly mounting hardware.