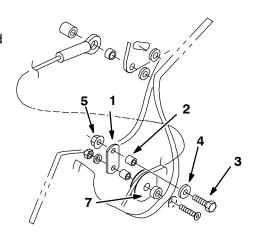

6. Locate and disconnect the lower end of the side brush lift cable from the side brush arm. Set the mounting hardware aside.

7. Disconnect and remove the lower roller assembly from the machine and lift cable. Discard the old roller assembly.

8. Disconnect and remove the upper roller assembly from the machine and lift cable. Discard the old roller assembly.

9. Mount the new roller (7) to the upper roller assembly location with a hex screw (11), tube (6), sleeve (2), roller plate (1), a flat washer (10) and lock nut (12).

10. Route the lift cable over the new roller (7), and secure in place with hex screw (3), washer (4), sleeve (2) and a hex nut (5).

11. Mount the new roller to the lower roller assembly location with a hex screw (9), washer (10), roller plate (1), sleeve (2) and a tube (6).

12. Route the lift cable over the new roller (7), and secure in place with hex screw (3), washer (4), sleeve (2) and a hex nut (5).

13. Reconnect the lower end of the side brush lift cable to the side brush arm. Tighten all new roller assembly mounting hardware.